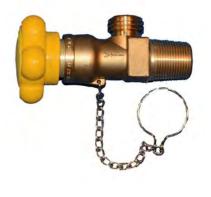

## **Chlorine valves**

**Chlorine cylinder valve** made with O-ring sealing system and spindle thread outside gas wetted area. Valve seat and lower spindle are made of stainless steal, upper spindle is made of brass.

## **TECHNICAL DATA**

| Model    | Connection inlet   | Connection outlet    |                 |
|----------|--------------------|----------------------|-----------------|
| M 3440/4 | DIN EN ISO 11363-1 | 1" DIN 477 Nr 8 male | Cylinder valve  |
| M 3491/4 | 1" DIN 477 female  | 1" DIN 477 Nr 8 male | Isolating valve |